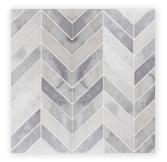

## COLLECTION

| 12"x24" (12.008" x 24.016" x 0.394")                                             |
|----------------------------------------------------------------------------------|
| 30"x72" (30.000" x 72.047" x 0.787")                                             |
| Arrow Mosaic<br>7.520" x 11.551" x 0.394" netted sheet                           |
| 2" Hex Mosaic<br>10.827" x 11.417" x 0.394" netted sheet                         |
| Marble                                                                           |
| White to light grey background with dark grey veining                            |
| Honed                                                                            |
| In-stock. Typical Lead Times are 1-2 weeks<br>(Lead Times are subject to change) |
|                                                                                  |

## Bianca Helena –

12"x 24"

Arrow Mosaic

2" Hex Mosaic

Not Shown: 30"x72" Slab