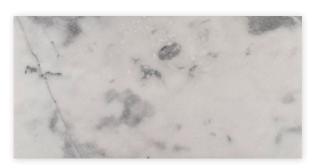

## Bianca Helena

Bianca Helena is a softly honed marble featuring an understated white to grey face and multiple shades of deep grey veining that vary from slight to robust across the surface. Classic and refined, Bianca Helena provides a tile with unique characteristics, including much sought after grey coloration that's so in vogue at the moment.

## COLLECTION

| 12"x24" (12.008" x 24.016" x 0.394")                                             |
|----------------------------------------------------------------------------------|
| 30"x72" (30.000" x 72.047" x 0.787")                                             |
| Arrow Mosaic<br>7.520" x 11.551" x 0.394" netted sheet                           |
| 2" Hex Mosaic<br>10.827" x 11.417" x 0.394" netted sheet                         |
| Marble                                                                           |
| White to light grey background with dark grey veining                            |
| Honed                                                                            |
| In-stock. Typical Lead Times are 1-2 weeks<br>(Lead Times are subject to change) |
|                                                                                  |