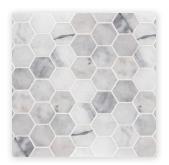

## COLLECTION

| 12"x24" (12.008" x 24.016" x 0.394")                                             |
|----------------------------------------------------------------------------------|
| 30"x72" (30.000" x 72.047" x 0.787")                                             |
| Arrow Mosaic<br>7.520" x 11.551" x 0.394" netted sheet                           |
| 2" Hex Mosaic<br>10.827" x 11.417" x 0.394" netted sheet                         |
| Marble                                                                           |
| White to light grey background with dark grey veining                            |
| Honed                                                                            |
| In-stock. Typical Lead Times are 1-2 weeks<br>(Lead Times are subject to change) |
|                                                                                  |

## Bianca Helena –

12"x 24"

Arrow Mosaic

2" Hex Mosaic

Not Shown: 30"x72" Slab