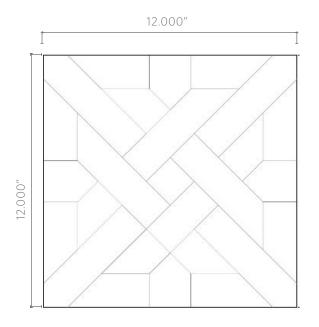

#### COLLECTION

| COLLECTION |                                                                                                                                                                                                                                                                                                               |
|------------|---------------------------------------------------------------------------------------------------------------------------------------------------------------------------------------------------------------------------------------------------------------------------------------------------------------|
| Mosaic     | Aletta (Sheet: 7.992" x 8.189" x 0.394") Braid (Sheet: 9.375" x 15.500" x 0.394") Circles (Sheet: 12.362" x 13.543" x 0.394") Clara (Sheet: 11.654" x 12.441" x 0.394") Parquetry (Sheet: 12.000" x 12.000" x 0.394") Trelliage (Sheet: 10.111" x 14.708" x 0.394") Tryst (Sheet: 11.875" x 11.875" x 0.394") |
| Material   | Marble                                                                                                                                                                                                                                                                                                        |
| Color      | Aletta available in: Calacatta Honed/Calacatta Polished, Carrara/Bardiglio, Carrara/Nero Marquina, Thassos/Shell Braid available in:                                                                                                                                                                          |
|            | Calacatta, Carrara/Thassos,<br>Thassos/Shell                                                                                                                                                                                                                                                                  |
|            | Circles available in:<br>Calacatta Honed/Calacatta Polished, Carrara/Bardiglio,<br>Carrara/Nero Marquina, Thassos/Shell                                                                                                                                                                                       |
|            | Clara available in:<br>Calacatta Honed/Calacatta Polished,<br>Carrara/Bardiglio, Thassos/Nero Marquina,<br>Thassos/Shell                                                                                                                                                                                      |
|            | Parquetry available in:<br>Bardiglio, Belgian Blue, Calacatta                                                                                                                                                                                                                                                 |
|            | Trelliage available in: Belgian Blue/Statuary, Carrara/Thassos, Carrara/Thassos/Bardiglio                                                                                                                                                                                                                     |
|            | Tryst available in:<br>Bardiglio/Carrara/Statuary/Thassos/Athens Silver Cream,<br>Bardiglio/Carrara/Thassos/Belgian Blue                                                                                                                                                                                      |
| Color      | Honed and Polished                                                                                                                                                                                                                                                                                            |
| Lead Time  | In-stock. Typical Lead Times are 1-2 weeks (Lead Times are subject to change)                                                                                                                                                                                                                                 |

## **PARQUETRY**

Calacatta

Bardiglio

Belgian Blue