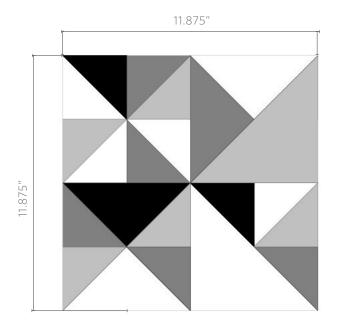

Tryst in Bardiglio/Carrara/Thassos/Whitewood

#### COLLECTION

| COLLECTION |                                                                                                                                                                                                                                                                                                               |
|------------|---------------------------------------------------------------------------------------------------------------------------------------------------------------------------------------------------------------------------------------------------------------------------------------------------------------|
| Mosaic     | Aletta (Sheet: 7.992" x 8.189" x 0.394") Braid (Sheet: 9.375" x 15.500" x 0.394") Circles (Sheet: 12.362" x 13.543" x 0.394") Clara (Sheet: 11.654" x 12.441" x 0.394") Parquetry (Sheet: 12.000" x 12.000" x 0.394") Trelliage (Sheet: 10.111" x 14.708" x 0.394") Tryst (Sheet: 11.875" x 11.875" x 0.394") |
| Material   | Marble                                                                                                                                                                                                                                                                                                        |
| Color      | Aletta available in: Calacatta Honed/Calacatta Polished, Carrara/Bardiglio, Carrara/Nero Marquina, Thassos/Shell Braid available in:                                                                                                                                                                          |
|            | Calacatta, Carrara/Thassos,<br>Thassos/Shell                                                                                                                                                                                                                                                                  |
|            | Circles available in:<br>Calacatta Honed/Calacatta Polished, Carrara/Bardiglio,<br>Carrara/Nero Marquina, Thassos/Shell                                                                                                                                                                                       |
|            | Clara available in:<br>Calacatta Honed/Calacatta Polished,<br>Carrara/Bardiglio, Thassos/Nero Marquina,<br>Thassos/Shell                                                                                                                                                                                      |
|            | Parquetry available in:<br>Bardiglio, Belgian Blue, Calacatta                                                                                                                                                                                                                                                 |
|            | Trelliage available in: Belgian Blue/Statuary, Carrara/Thassos, Carrara/Thassos/Bardiglio                                                                                                                                                                                                                     |
|            | Tryst available in:<br>Bardiglio/Carrara/Statuary/Thassos/Athens Silver Cream,<br>Bardiglio/Carrara/Thassos/Belgian Blue                                                                                                                                                                                      |
| Color      | Honed and Polished                                                                                                                                                                                                                                                                                            |
| Lead Time  | In-stock. Typical Lead Times are 1-2 weeks (Lead Times are subject to change)                                                                                                                                                                                                                                 |

#### **TRYST**

Bardiglio/Carrara/ Statuary/Thassos/ Athens Silver Cream

Bardiglio/Carrara/ Thassos/Belgian Blue