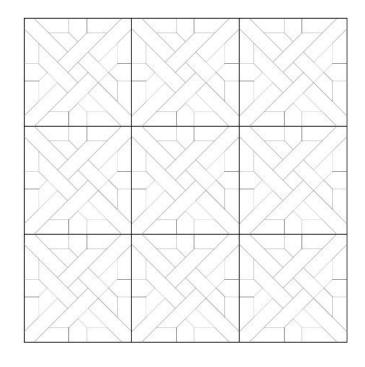

#### COLLECTION

| COLLECTION |                                                                                                                                                                                                                                                                                                               |
|------------|---------------------------------------------------------------------------------------------------------------------------------------------------------------------------------------------------------------------------------------------------------------------------------------------------------------|
| Mosaic     | Aletta (Sheet: 7.992" x 8.189" x 0.394") Braid (Sheet: 9.375" x 15.500" x 0.394") Circles (Sheet: 12.362" x 13.543" x 0.394") Clara (Sheet: 11.654" x 12.441" x 0.394") Parquetry (Sheet: 12.000" x 12.000" x 0.394") Trelliage (Sheet: 10.111" x 14.708" x 0.394") Tryst (Sheet: 11.875" x 11.875" x 0.394") |
| Material   | Marble                                                                                                                                                                                                                                                                                                        |
| Color      | Aletta available in: Calacatta Honed/Calacatta Polished, Carrara/Bardiglio, Carrara/Nero Marquina, Thassos/Shell Braid available in:                                                                                                                                                                          |
|            | Calacatta, Carrara/Thassos,<br>Thassos/Shell                                                                                                                                                                                                                                                                  |
|            | Circles available in:<br>Calacatta Honed/Calacatta Polished, Carrara/Bardiglio,<br>Carrara/Nero Marquina, Thassos/Shell                                                                                                                                                                                       |
|            | Clara available in:<br>Calacatta Honed/Calacatta Polished,<br>Carrara/Bardiglio, Thassos/Nero Marquina,<br>Thassos/Shell                                                                                                                                                                                      |
|            | Parquetry available in:<br>Bardiglio, Belgian Blue, Calacatta                                                                                                                                                                                                                                                 |
|            | Trelliage available in: Belgian Blue/Statuary, Carrara/Thassos, Carrara/Thassos/Bardiglio                                                                                                                                                                                                                     |
|            | Tryst available in:<br>Bardiglio/Carrara/Statuary/Thassos/Athens Silver Cream,<br>Bardiglio/Carrara/Thassos/Belgian Blue                                                                                                                                                                                      |
| Color      | Honed and Polished                                                                                                                                                                                                                                                                                            |
| Lead Time  | In-stock. Typical Lead Times are 1-2 weeks (Lead Times are subject to change)                                                                                                                                                                                                                                 |

## **PARQUETRY**

Calacatta

Bardiglio

Belgian Blue