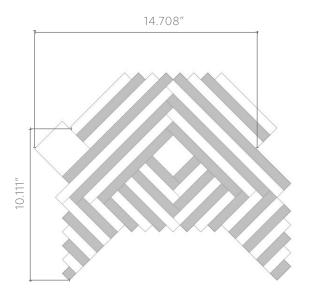

#### COLLECTION

| COLLECTION |                                                                                                                                                                                                                                                                                                               |
|------------|---------------------------------------------------------------------------------------------------------------------------------------------------------------------------------------------------------------------------------------------------------------------------------------------------------------|
| Mosaic     | Aletta (Sheet: 7.992" x 8.189" x 0.394") Braid (Sheet: 9.375" x 15.500" x 0.394") Circles (Sheet: 12.362" x 13.543" x 0.394") Clara (Sheet: 11.654" x 12.441" x 0.394") Parquetry (Sheet: 12.000" x 12.000" x 0.394") Trelliage (Sheet: 10.111" x 14.708" x 0.394") Tryst (Sheet: 11.875" x 11.875" x 0.394") |
| Material   | Marble                                                                                                                                                                                                                                                                                                        |
| Color      | Aletta available in: Calacatta Honed/Calacatta Polished, Carrara/Bardiglio, Carrara/Nero Marquina, Thassos/Shell Braid available in:                                                                                                                                                                          |
|            | Calacatta, Carrara/Thassos,<br>Thassos/Shell                                                                                                                                                                                                                                                                  |
|            | Circles available in:<br>Calacatta Honed/Calacatta Polished, Carrara/Bardiglio,<br>Carrara/Nero Marquina, Thassos/Shell                                                                                                                                                                                       |
|            | Clara available in:<br>Calacatta Honed/Calacatta Polished,<br>Carrara/Bardiglio, Thassos/Nero Marquina,<br>Thassos/Shell                                                                                                                                                                                      |
|            | Parquetry available in:<br>Bardiglio, Belgian Blue, Calacatta                                                                                                                                                                                                                                                 |
|            | Trelliage available in: Belgian Blue/Statuary, Carrara/Thassos, Carrara/Thassos/Bardiglio                                                                                                                                                                                                                     |
|            | Tryst available in:<br>Bardiglio/Carrara/Statuary/Thassos/Athens Silver Cream,<br>Bardiglio/Carrara/Thassos/Belgian Blue                                                                                                                                                                                      |
| Color      | Honed and Polished                                                                                                                                                                                                                                                                                            |
| Lead Time  | In-stock. Typical Lead Times are 1-2 weeks (Lead Times are subject to change)                                                                                                                                                                                                                                 |

### **TRELLIAGE**

Carrara/Thassos

Carrara/Thassos/ Bardiglio

Belgian Blue/Statuary