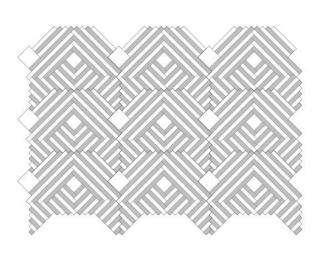

#### COLLECTION

| COLLECTION |                                                                                                                                                                                                                                                                                                               |
|------------|---------------------------------------------------------------------------------------------------------------------------------------------------------------------------------------------------------------------------------------------------------------------------------------------------------------|
| Mosaic     | Aletta (Sheet: 7.992" x 8.189" x 0.394") Braid (Sheet: 9.375" x 15.500" x 0.394") Circles (Sheet: 12.362" x 13.543" x 0.394") Clara (Sheet: 11.654" x 12.441" x 0.394") Parquetry (Sheet: 12.000" x 12.000" x 0.394") Trelliage (Sheet: 10.111" x 14.708" x 0.394") Tryst (Sheet: 11.875" x 11.875" x 0.394") |
| Material   | Marble                                                                                                                                                                                                                                                                                                        |
| Color      | Aletta available in: Calacatta Honed/Calacatta Polished, Carrara/Bardiglio, Carrara/Nero Marquina, Thassos/Shell Braid available in:                                                                                                                                                                          |
|            | Calacatta, Carrara/Thassos,<br>Thassos/Shell                                                                                                                                                                                                                                                                  |
|            | Circles available in:<br>Calacatta Honed/Calacatta Polished, Carrara/Bardiglio,<br>Carrara/Nero Marquina, Thassos/Shell                                                                                                                                                                                       |
|            | Clara available in:<br>Calacatta Honed/Calacatta Polished,<br>Carrara/Bardiglio, Thassos/Nero Marquina,<br>Thassos/Shell                                                                                                                                                                                      |
|            | Parquetry available in:<br>Bardiglio, Belgian Blue, Calacatta                                                                                                                                                                                                                                                 |
|            | Trelliage available in: Belgian Blue/Statuary, Carrara/Thassos, Carrara/Thassos/Bardiglio                                                                                                                                                                                                                     |
|            | Tryst available in:<br>Bardiglio/Carrara/Statuary/Thassos/Athens Silver Cream,<br>Bardiglio/Carrara/Thassos/Belgian Blue                                                                                                                                                                                      |
| Color      | Honed and Polished                                                                                                                                                                                                                                                                                            |
| Lead Time  | In-stock. Typical Lead Times are 1-2 weeks (Lead Times are subject to change)                                                                                                                                                                                                                                 |

### **TRELLIAGE**

Carrara/Thassos

Carrara/Thassos/ Bardiglio

Belgian Blue/Statuary