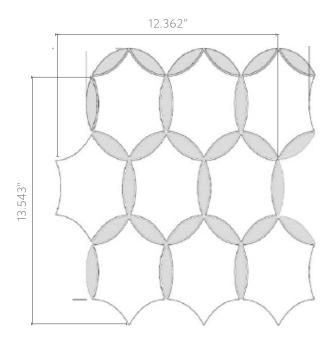

#### COLLECTION

| COLLECTION |                                                                                                                                                                                                                                                                                                               |
|------------|---------------------------------------------------------------------------------------------------------------------------------------------------------------------------------------------------------------------------------------------------------------------------------------------------------------|
| Mosaic     | Aletta (Sheet: 7.992" x 8.189" x 0.394") Braid (Sheet: 9.375" x 15.500" x 0.394") Circles (Sheet: 12.362" x 13.543" x 0.394") Clara (Sheet: 11.654" x 12.441" x 0.394") Parquetry (Sheet: 12.000" x 12.000" x 0.394") Trelliage (Sheet: 10.111" x 14.708" x 0.394") Tryst (Sheet: 11.875" x 11.875" x 0.394") |
| Material   | Marble                                                                                                                                                                                                                                                                                                        |
| Color      | Aletta available in: Calacatta Honed/Calacatta Polished, Carrara/Bardiglio, Carrara/Nero Marquina, Thassos/Shell Braid available in:                                                                                                                                                                          |
|            | Calacatta, Carrara/Thassos,<br>Thassos/Shell                                                                                                                                                                                                                                                                  |
|            | Circles available in:<br>Calacatta Honed/Calacatta Polished, Carrara/Bardiglio,<br>Carrara/Nero Marquina, Thassos/Shell                                                                                                                                                                                       |
|            | Clara available in:<br>Calacatta Honed/Calacatta Polished,<br>Carrara/Bardiglio, Thassos/Nero Marquina,<br>Thassos/Shell                                                                                                                                                                                      |
|            | Parquetry available in:<br>Bardiglio, Belgian Blue, Calacatta                                                                                                                                                                                                                                                 |
|            | Trelliage available in: Belgian Blue/Statuary, Carrara/Thassos, Carrara/Thassos/Bardiglio                                                                                                                                                                                                                     |
|            | Tryst available in:<br>Bardiglio/Carrara/Statuary/Thassos/Athens Silver Cream,<br>Bardiglio/Carrara/Thassos/Belgian Blue                                                                                                                                                                                      |
| Color      | Honed and Polished                                                                                                                                                                                                                                                                                            |
| Lead Time  | In-stock. Typical Lead Times are 1-2 weeks (Lead Times are subject to change)                                                                                                                                                                                                                                 |

#### **CIRCLES**

Calacatta Honed/ Calacatta Polished

Thassos/Shell

Carrara/Bardiglio

Carrara/ Nero Marquina

## **CIRCLES**