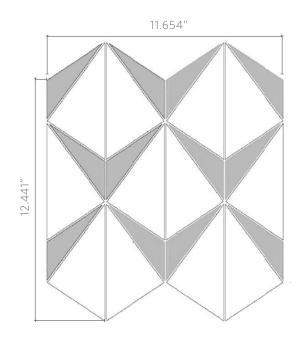

#### COLLECTION

| COLLECTION |                                                                                                                                                                                                                                                                                                               |
|------------|---------------------------------------------------------------------------------------------------------------------------------------------------------------------------------------------------------------------------------------------------------------------------------------------------------------|
| Mosaic     | Aletta (Sheet: 7.992" x 8.189" x 0.394") Braid (Sheet: 9.375" x 15.500" x 0.394") Circles (Sheet: 12.362" x 13.543" x 0.394") Clara (Sheet: 11.654" x 12.441" x 0.394") Parquetry (Sheet: 12.000" x 12.000" x 0.394") Trelliage (Sheet: 10.111" x 14.708" x 0.394") Tryst (Sheet: 11.875" x 11.875" x 0.394") |
| Material   | Marble                                                                                                                                                                                                                                                                                                        |
| Color      | Aletta available in: Calacatta Honed/Calacatta Polished, Carrara/Bardiglio, Carrara/Nero Marquina, Thassos/Shell Braid available in:                                                                                                                                                                          |
|            | Calacatta, Carrara/Thassos,<br>Thassos/Shell                                                                                                                                                                                                                                                                  |
|            | Circles available in:<br>Calacatta Honed/Calacatta Polished, Carrara/Bardiglio,<br>Carrara/Nero Marquina, Thassos/Shell                                                                                                                                                                                       |
|            | Clara available in:<br>Calacatta Honed/Calacatta Polished,<br>Carrara/Bardiglio, Thassos/Nero Marquina,<br>Thassos/Shell                                                                                                                                                                                      |
|            | Parquetry available in:<br>Bardiglio, Belgian Blue, Calacatta                                                                                                                                                                                                                                                 |
|            | Trelliage available in: Belgian Blue/Statuary, Carrara/Thassos, Carrara/Thassos/Bardiglio                                                                                                                                                                                                                     |
|            | Tryst available in:<br>Bardiglio/Carrara/Statuary/Thassos/Athens Silver Cream,<br>Bardiglio/Carrara/Thassos/Belgian Blue                                                                                                                                                                                      |
| Color      | Honed and Polished                                                                                                                                                                                                                                                                                            |
| Lead Time  | In-stock. Typical Lead Times are 1-2 weeks (Lead Times are subject to change)                                                                                                                                                                                                                                 |

### CLARA

Calacatta Borghini Honed/Calacatta Borghini Polished

Thassos/Shell

Carrara/Bardiglio

Thassos/ Nero Marquina

# CLARA