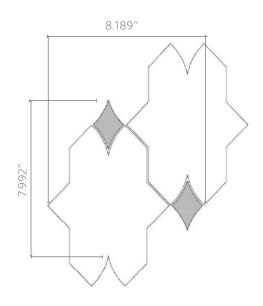

#### COLLECTION

| COLLECTION |                                                                                                                                                                                                                                                                                                               |
|------------|---------------------------------------------------------------------------------------------------------------------------------------------------------------------------------------------------------------------------------------------------------------------------------------------------------------|
| Mosaic     | Aletta (Sheet: 7.992" x 8.189" x 0.394") Braid (Sheet: 9.375" x 15.500" x 0.394") Circles (Sheet: 12.362" x 13.543" x 0.394") Clara (Sheet: 11.654" x 12.441" x 0.394") Parquetry (Sheet: 12.000" x 12.000" x 0.394") Trelliage (Sheet: 10.111" x 14.708" x 0.394") Tryst (Sheet: 11.875" x 11.875" x 0.394") |
| Material   | Marble                                                                                                                                                                                                                                                                                                        |
| Color      | Aletta available in: Calacatta Honed/Calacatta Polished, Carrara/Bardiglio, Carrara/Nero Marquina, Thassos/Shell Braid available in:                                                                                                                                                                          |
|            | Calacatta, Carrara/Thassos,<br>Thassos/Shell                                                                                                                                                                                                                                                                  |
|            | Circles available in:<br>Calacatta Honed/Calacatta Polished, Carrara/Bardiglio,<br>Carrara/Nero Marquina, Thassos/Shell                                                                                                                                                                                       |
|            | Clara available in:<br>Calacatta Honed/Calacatta Polished,<br>Carrara/Bardiglio, Thassos/Nero Marquina,<br>Thassos/Shell                                                                                                                                                                                      |
|            | Parquetry available in:<br>Bardiglio, Belgian Blue, Calacatta                                                                                                                                                                                                                                                 |
|            | Trelliage available in: Belgian Blue/Statuary, Carrara/Thassos, Carrara/Thassos/Bardiglio                                                                                                                                                                                                                     |
|            | Tryst available in:<br>Bardiglio/Carrara/Statuary/Thassos/Athens Silver Cream,<br>Bardiglio/Carrara/Thassos/Belgian Blue                                                                                                                                                                                      |
| Color      | Honed and Polished                                                                                                                                                                                                                                                                                            |
| Lead Time  | In-stock. Typical Lead Times are 1-2 weeks (Lead Times are subject to change)                                                                                                                                                                                                                                 |

### **ALETTA**