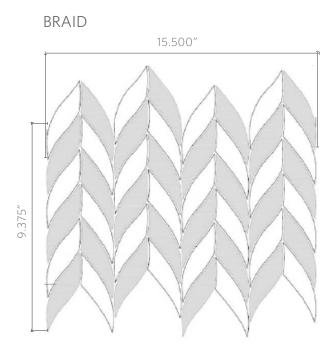

#### COLLECTION

| COLLECTION |                                                                                                                                                                                                                                                                                                               |
|------------|---------------------------------------------------------------------------------------------------------------------------------------------------------------------------------------------------------------------------------------------------------------------------------------------------------------|
| Mosaic     | Aletta (Sheet: 7.992" x 8.189" x 0.394") Braid (Sheet: 9.375" x 15.500" x 0.394") Circles (Sheet: 12.362" x 13.543" x 0.394") Clara (Sheet: 11.654" x 12.441" x 0.394") Parquetry (Sheet: 12.000" x 12.000" x 0.394") Trelliage (Sheet: 10.111" x 14.708" x 0.394") Tryst (Sheet: 11.875" x 11.875" x 0.394") |
| Material   | Marble                                                                                                                                                                                                                                                                                                        |
| Color      | Aletta available in: Calacatta Honed/Calacatta Polished, Carrara/Bardiglio, Carrara/Nero Marquina, Thassos/Shell Braid available in:                                                                                                                                                                          |
|            | Calacatta, Carrara/Thassos,<br>Thassos/Shell                                                                                                                                                                                                                                                                  |
|            | Circles available in:<br>Calacatta Honed/Calacatta Polished, Carrara/Bardiglio,<br>Carrara/Nero Marquina, Thassos/Shell                                                                                                                                                                                       |
|            | Clara available in:<br>Calacatta Honed/Calacatta Polished,<br>Carrara/Bardiglio, Thassos/Nero Marquina,<br>Thassos/Shell                                                                                                                                                                                      |
|            | Parquetry available in:<br>Bardiglio, Belgian Blue, Calacatta                                                                                                                                                                                                                                                 |
|            | Trelliage available in: Belgian Blue/Statuary, Carrara/Thassos, Carrara/Thassos/Bardiglio                                                                                                                                                                                                                     |
|            | Tryst available in:<br>Bardiglio/Carrara/Statuary/Thassos/Athens Silver Cream,<br>Bardiglio/Carrara/Thassos/Belgian Blue                                                                                                                                                                                      |
| Color      | Honed and Polished                                                                                                                                                                                                                                                                                            |
| Lead Time  | In-stock. Typical Lead Times are 1-2 weeks (Lead Times are subject to change)                                                                                                                                                                                                                                 |

#### **BRAID**

Calacatta

Thassos/Shell

Carrara/Thassos