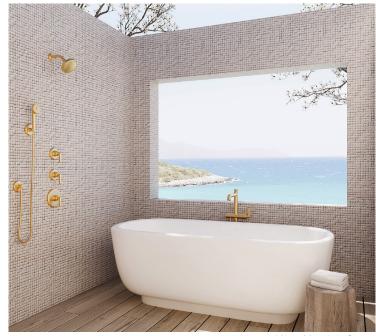

## Salluto

Plaster has been used for centuries as a wall and flooring application, as well as by artisans who appreciated its sculptural qualities and finished velvety surface. Our exclusive Salluto porcelain hails from Italy and provides the surface depth and smooth hand-planed appeal like that of fine laid plaster.

# Salluto