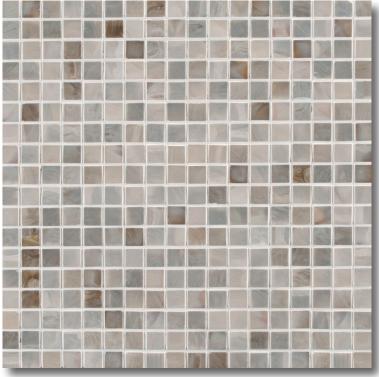

## Sicis

Sicis offers an exquisite array of Italian glass mosaics in a myriad of dazzling colors and a variety of styles to choose from. Select from the standard palette or create your own signature style with a custom blend.

## COLLECTION

|  | Mosaic    | 11 <sup>5</sup> / <sub>8</sub> " x 11 <sup>5</sup> / <sub>8</sub> "                                                                                    |
|--|-----------|--------------------------------------------------------------------------------------------------------------------------------------------------------|
|  | Colors    | glimmer series: 29 colors<br>iridium series: 41 colors<br>waterglass series: 28 colors<br>murano smalto series: 58 colors<br>natural series: 23 colors |
|  | Lead Time | Typical Lead Times are 2-4 weeks (Lead Times are subject to change)                                                                                    |