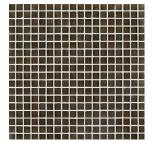

## Sicis

Sicis offers an exquisite array of Italian glass mosaics in a myriad of dazzling colors and a variety of styles to choose from. Select from the standard palette or create your own signature style with a custom blend.

## COLLECTION

|  | Mosaic    | 11 <sup>5</sup> / <sub>8</sub> " x 11 <sup>5</sup> / <sub>8</sub> "                                                                                    |
|--|-----------|--------------------------------------------------------------------------------------------------------------------------------------------------------|
|  | Colors    | glimmer series: 29 colors<br>iridium series: 41 colors<br>waterglass series: 28 colors<br>murano smalto series: 58 colors<br>natural series: 23 colors |
|  | Lead Time | Typical Lead Times are 2-4 weeks (Lead Times are subject to change)                                                                                    |