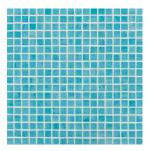

## Sicis

Sicis offers an exquisite array of Italian glass mosaics in a myriad of dazzling colors and a variety of styles to choose from. Select from the standard palette or create your own signature style with a custom blend.

## COLLECTION

|  | Mosaic    | 11 <sup>5</sup> / <sub>8</sub> " x 11 <sup>5</sup> / <sub>8</sub> "                                                                                    |
|--|-----------|--------------------------------------------------------------------------------------------------------------------------------------------------------|
|  | Colors    | glimmer series: 29 colors<br>iridium series: 41 colors<br>waterglass series: 28 colors<br>murano smalto series: 58 colors<br>natural series: 23 colors |
|  | Lead Time | Typical Lead Times are 2-4 weeks (Lead Times are subject to change)                                                                                    |