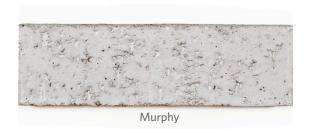

## COLLECTION

| Size      | 2"x8" (2.250" x 7.500" x 0.600")                                                                     |
|-----------|------------------------------------------------------------------------------------------------------|
| Material  | Brick                                                                                                |
| Color     | Earthenware: Crystal, Deep Midnight<br>Stoneware: Faded Denim, Lichen, Murphy,<br>Obsidian, Poseidon |
| Lead Time | In-stock. Lead times are 1-2 weeks.<br>(Lead Times are subject to change)                            |

## **COLORS**

<sup>\*</sup>Please note: variations in color, shade, surface texture and size are natural characteristics of all our products and should be expected. Images shown are representative, but may not indicate all variations in these characteristics.