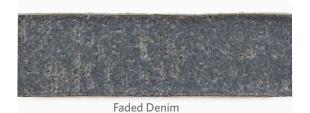

## COLLECTION

| Size      | 2"x8" (2.250" x 7.500" x 0.600")                                                                     |
|-----------|------------------------------------------------------------------------------------------------------|
| Material  | Brick                                                                                                |
| Color     | Earthenware: Crystal, Deep Midnight<br>Stoneware: Faded Denim, Lichen, Murphy,<br>Obsidian, Poseidon |
| Lead Time | In-stock. Lead times are 1-2 weeks.<br>(Lead Times are subject to change)                            |

## **COLORS**

<sup>\*</sup>Please note: variations in color, shade, surface texture and size are natural characteristics of all our products and should be expected. Images shown are representative, but may not indicate all variations in these characteristics.