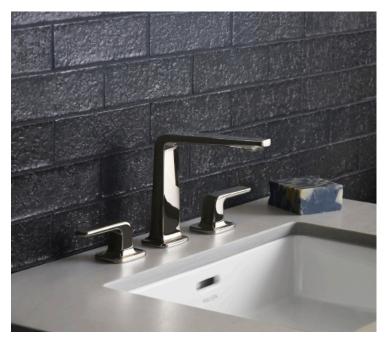

# Mason

Mason, a new addition to the MADE by Ann Sacks collection, is elevated by the artisans at Ann Sacks, taking a simple masonry brick and transforming it with a rich palette of matte and crackle glazes. The rugged surface creates the perfect medium for Ann Sacks' handcrafted glazes, which pool and break over the surface, resulting in a reflective quality that moves with shifting light patterns.

2"x8" Obsidian