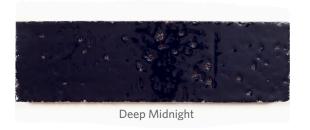

## COLLECTION

| Size      | 2"x8" (2.250" x 7.500" x 0.600")                                                                     |
|-----------|------------------------------------------------------------------------------------------------------|
| Material  | Brick                                                                                                |
| Color     | Earthenware: Crystal, Deep Midnight<br>Stoneware: Faded Denim, Lichen, Murphy,<br>Obsidian, Poseidon |
| Lead Time | In-stock. Lead times are 1-2 weeks.<br>(Lead Times are subject to change)                            |

## **COLORS**

<sup>\*</sup>Please note: variations in color, shade, surface texture and size are natural characteristics of all our products and should be expected. Images shown are representative, but may not indicate all variations in these characteristics.