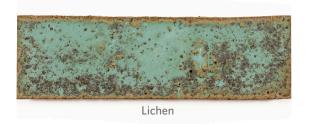

## COLLECTION

| Size      | 2"x8" (2.250" x 7.500" x 0.600")                                                                     |
|-----------|------------------------------------------------------------------------------------------------------|
| Material  | Brick                                                                                                |
| Color     | Earthenware: Crystal, Deep Midnight<br>Stoneware: Faded Denim, Lichen, Murphy,<br>Obsidian, Poseidon |
| Lead Time | In-stock. Lead times are 1-2 weeks.<br>(Lead Times are subject to change)                            |

## **COLORS**

<sup>\*</sup>Please note: variations in color, shade, surface texture and size are natural characteristics of all our products and should be expected. Images shown are representative, but may not indicate all variations in these characteristics.