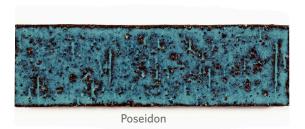

## COLLECTION

| Size      | 2"x8" (2.250" x 7.500" x 0.600")                                                                     |
|-----------|------------------------------------------------------------------------------------------------------|
| Material  | Brick                                                                                                |
| Color     | Earthenware: Crystal, Deep Midnight<br>Stoneware: Faded Denim, Lichen, Murphy,<br>Obsidian, Poseidon |
| Lead Time | In-stock. Lead times are 1-2 weeks.<br>(Lead Times are subject to change)                            |

## **COLORS**

<sup>\*</sup>Please note: variations in color, shade, surface texture and size are natural characteristics of all our products and should be expected. Images shown are representative, but may not indicate all variations in these characteristics.