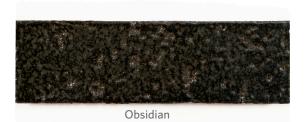

## COLLECTION

| Size      | 2"x8" (2.250" x 7.500" x 0.600")                                                                     |
|-----------|------------------------------------------------------------------------------------------------------|
| Material  | Brick                                                                                                |
| Color     | Earthenware: Crystal, Deep Midnight<br>Stoneware: Faded Denim, Lichen, Murphy,<br>Obsidian, Poseidon |
| Lead Time | In-stock. Lead times are 1-2 weeks.<br>(Lead Times are subject to change)                            |

## **COLORS**

<sup>\*</sup>Please note: variations in color, shade, surface texture and size are natural characteristics of all our products and should be expected. Images shown are representative, but may not indicate all variations in these characteristics.