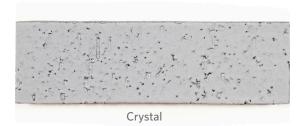

## COLLECTION

| Size      | 2"x8" (2.250" x 7.500" x 0.600")                                                                     |
|-----------|------------------------------------------------------------------------------------------------------|
| Material  | Brick                                                                                                |
| Color     | Earthenware: Crystal, Deep Midnight<br>Stoneware: Faded Denim, Lichen, Murphy,<br>Obsidian, Poseidon |
| Lead Time | In-stock. Lead times are 1-2 weeks.<br>(Lead Times are subject to change)                            |

## **COLORS**

<sup>\*</sup>Please note: variations in color, shade, surface texture and size are natural characteristics of all our products and should be expected. Images shown are representative, but may not indicate all variations in these characteristics.