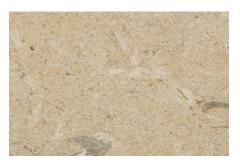

Corton Beige

## COLLECTION

| 3322311311 |                                                                                 |
|------------|---------------------------------------------------------------------------------|
| Field      | Paver: 16"x24" (16.000" x 24.000" x 1.181")                                     |
|            | Coping:<br>16"x24" (16.000" x 24.000" x 1.969")                                 |
| Material   | Basalt and Limestone                                                            |
| Color      | Corton Beige (limestone)<br>Lave Grise (basalt)<br>Pistache (limestone)         |
| Finish     | Patine finish for Corton Beige<br>Flamed finish for Lave Grise and Pistache     |
| Lead Time  | Non-stock. Typical lead times are 1-2 weeks. (Lead times are subject to change) |

16"x24" Corton Beige

16"x24" Lave Grise

16"x24" Pistache