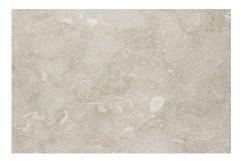

## COLLECTION

| 3322311311 |                                                                                 |
|------------|---------------------------------------------------------------------------------|
| Field      | Paver: 16"x24" (16.000" x 24.000" x 1.181")                                     |
|            | Coping:<br>16"x24" (16.000" x 24.000" x 1.969")                                 |
| Material   | Basalt and Limestone                                                            |
| Color      | Corton Beige (limestone)<br>Lave Grise (basalt)<br>Pistache (limestone)         |
| Finish     | Patine finish for Corton Beige<br>Flamed finish for Lave Grise and Pistache     |
| Lead Time  | Non-stock. Typical lead times are 1-2 weeks. (Lead times are subject to change) |

16"x24" Corton Beige

16"x24" Lave Grise

16"x24" Pistache