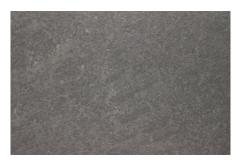

## COLLECTION

| 3322311311 |                                                                                 |
|------------|---------------------------------------------------------------------------------|
| Field      | Paver: 16"x24" (16.000" x 24.000" x 1.181")                                     |
|            | Coping:<br>16"x24" (16.000" x 24.000" x 1.969")                                 |
| Material   | Basalt and Limestone                                                            |
| Color      | Corton Beige (limestone)<br>Lave Grise (basalt)<br>Pistache (limestone)         |
| Finish     | Patine finish for Corton Beige<br>Flamed finish for Lave Grise and Pistache     |
| Lead Time  | Non-stock. Typical lead times are 1-2 weeks. (Lead times are subject to change) |

16"x24" Corton Beige

16"x24" Lave Grise

16"x24" Pistache