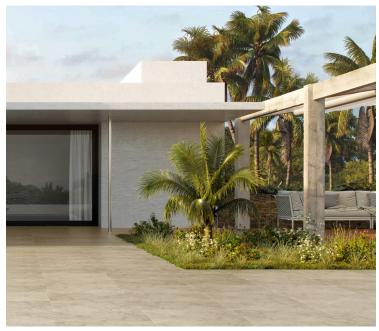

## Outdoor Stones

Ann Sacks is bringing an offering of stones suitable for outdoor installations: Corton Beige, Lave Grise and Pistache. These stones are the ideal material to be used in hard landscaping, pool and patio areas, driveways and walkways.

## **RECOMMENDED USE**

- Suitable for outdoor flooring applications
- Outdoor use subject to climate and method of installation; material not affected by freeze/thaw
- Please see Ann Sacks slip resistance and wet flooring application statement to determine usage in a wet area