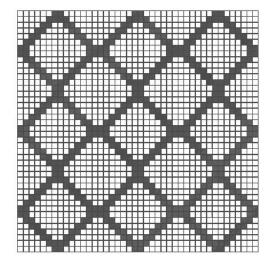

## **PATTERNS**

Diamante in Black Diamond

Listra in Mixed Black and White

Palma

Diamante in White Diamond

Quad in Mixed Black and White