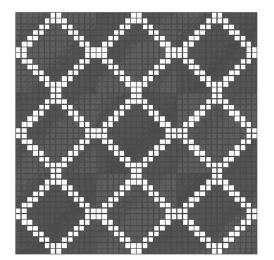

## **MOSAIC**

Diamante Black Diamond (2 sheets shown)

in White (2 sheets shown)

Listra
in Mixed Black and White
(2 sheets shown)

Palma in Mixed Black and White (2 White sheets, 2 Black sheets shown)

Diamante White Diamond (2 sheets shown)

## **PATTERNS**

Diamante in Black Diamond

Listra in Mixed Black and White

Palma

Diamante in White Diamond

Quad in Mixed Black and White