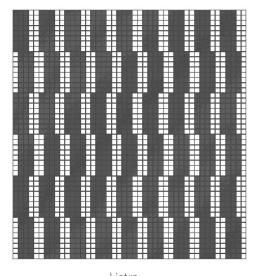

Listra in Mixed Black and White

## **PATTERNS**

Diamante in Black Diamond

Listra in Mixed Black and White

Palma

Diamante in White Diamond

Quad in Mixed Black and White