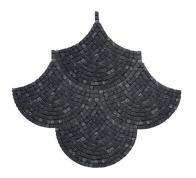

## **MOSAIC**

Diamante Black Diamond (2 sheets shown)

in White (2 sheets shown)

Listra
in Mixed Black and White
(2 sheets shown)

Palma in Mixed Black and White (2 White sheets, 2 Black sheets shown)

Diamante White Diamond (2 sheets shown)

## **PATTERNS**

Diamante in Black Diamond

Listra in Mixed Black and White

Palma

Diamante in White Diamond

Quad in Mixed Black and White