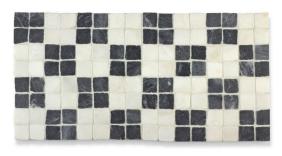

Grid in Black (2 sheets shown)

Quad in Mixed Black and White (2 sheets shown)

Palma in White (4 sheets shown)

Palma in Black (4 sheets shown)

\*Please note: variations in color, shade, surface texture and size are natural characteristics of all our products and should be expected. Images shown are representative, but may not indicate all variations in these characteristics.

## **PATTERNS**

Diamante in Black Diamond

Listra in Mixed Black and White

Palma

Diamante in White Diamond

Quad in Mixed Black and White