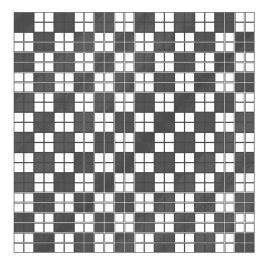

Grid in Black (2 sheets shown)

Quad in Mixed Black and White (2 sheets shown)

Palma in White (4 sheets shown)

Palma in Black (4 sheets shown)

\*Please note: variations in color, shade, surface texture and size are natural characteristics of all our products and should be expected. Images shown are representative, but may not indicate all variations in these characteristics.

## **PATTERNS**

Diamante in Black Diamond

Listra in Mixed Black and White

Palma

Diamante in White Diamond

Quad in Mixed Black and White