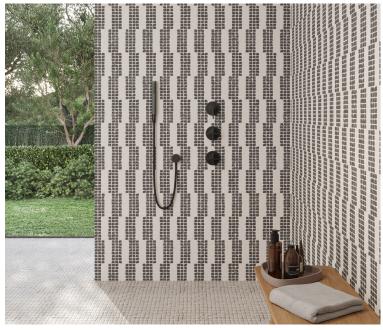

# Lisboa

Inspired by the captivating, calcada cobblestones adorning the streets of Lisbon, Portugal, our exclusive Lisboa collection is offered in five distinct stone mosaics. Skillfully arranged in an artful blend of contrasting black and white patterns, the clipped-edge detail of each piece creates a soft, rounded corner, reminiscent of the well-travelled streets. The scalable mosaic creates an artistic, graphic impression in flooring or wall installations.

#### **RECOMMENDED USE**

- Suitable for all indoor wall and flooring applications
- Suitable for installation on shower floors and walls
- Suitable for high-temperature areas such as behind ranges and fireplace surrounds
- Outdoor use subject to climate and method of installation
- Please see Ann Sacks slip resistance and wet flooring application statement to determine usage in a wet area