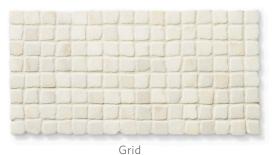

Grid in Black (2 sheets shown)

Quad in Mixed Black and White (2 sheets shown)

Palma in White (4 sheets shown)

Palma in Black (4 sheets shown)

\*Please note: variations in color, shade, surface texture and size are natural characteristics of all our products and should be expected. Images shown are representative, but may not indicate all variations in these characteristics.