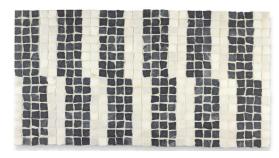

Listra in Mixed Black and White

## **MOSAIC**

Diamante Black Diamond (2 sheets shown)

in White (2 sheets shown)

Listra
in Mixed Black and White
(2 sheets shown)

Palma in Mixed Black and White (2 White sheets, 2 Black sheets shown)

Diamante White Diamond (2 sheets shown)