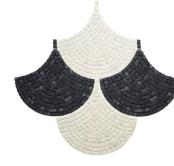

## **MOSAIC**

Diamante Black Diamond (2 sheets shown)

in White (2 sheets shown)

Listra
in Mixed Black and White
(2 sheets shown)

Palma in Mixed Black and White (2 White sheets, 2 Black sheets shown)

Diamante White Diamond (2 sheets shown)

Listra in Mixed Black and White