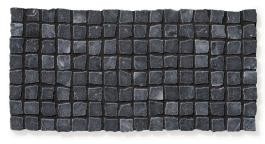

Grid in Black (2 sheets shown)

Quad in Mixed Black and White (2 sheets shown)

Palma in White (4 sheets shown)

Palma in Black (4 sheets shown)

\*Please note: variations in color, shade, surface texture and size are natural characteristics of all our products and should be expected. Images shown are representative, but may not indicate all variations in these characteristics.