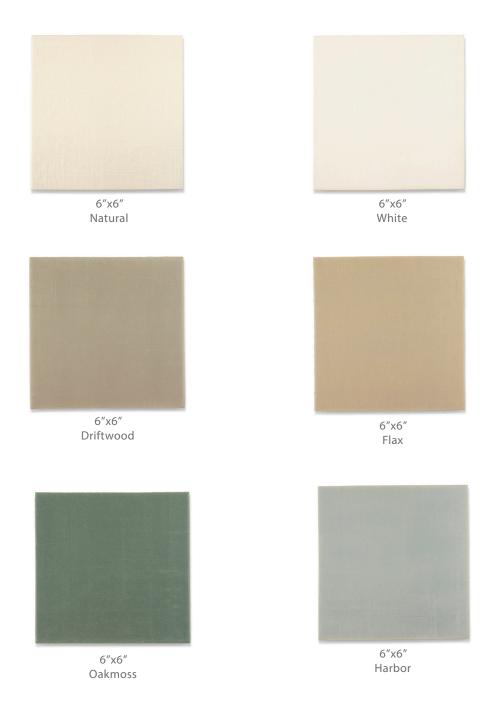

#### COLLECTION

| Field     | 3"x6" (3.000" x 6.000" x 0.350")<br>6"x6" (6.000" x 6.000" x 0.350")                      |
|-----------|-------------------------------------------------------------------------------------------|
| Material  | Ceramic - Earthenware Body                                                                |
| Color     | Curated Studio McGee color palette<br>Driftwood, Flax, Harbor, Natural, Oakmoss,<br>White |
| Lead Time | Lead-time: Stoneware 4-6 weeks                                                            |
|           | (Lead times are subject to change)                                                        |
| Exclusive | Available exclusively at Ann Sacks                                                        |

# MADE Linen by Studio McGee

MADE BY ANN SACKS

**FIELD** 

<sup>\*</sup>Please note: variations in color, shade, surface texture and size are natural characteristics of all our products and should be expected. Images shown are representative, but may not indicate all variations in these characteristics.