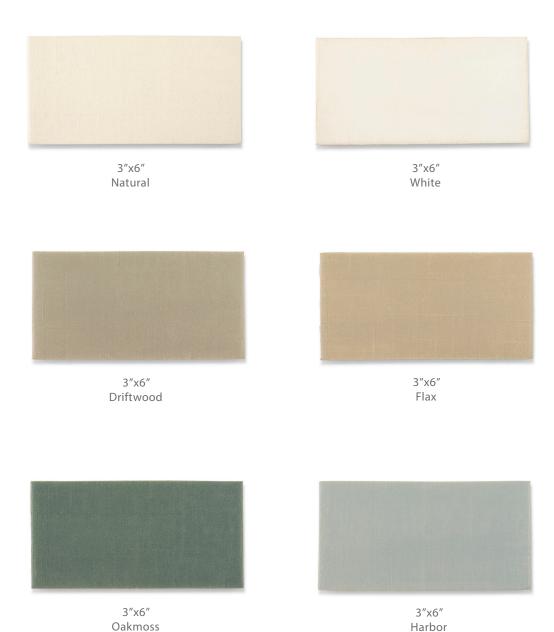

#### COLLECTION

| Field     | 3"x6" (3.000" x 6.000" x 0.350")<br>6"x6" (6.000" x 6.000" x 0.350")                      |
|-----------|-------------------------------------------------------------------------------------------|
| Material  | Ceramic - Earthenware Body                                                                |
| Color     | Curated Studio McGee color palette<br>Driftwood, Flax, Harbor, Natural, Oakmoss,<br>White |
| Lead Time | Lead-time: Stoneware 4-6 weeks                                                            |
|           | (Lead times are subject to change)                                                        |
| Exclusive | Available exclusively at Ann Sacks                                                        |

## MADE Linen by Studio McGee

**FIELD** 

<sup>\*</sup>Please note: variations in color, shade, surface texture and size are natural characteristics of all our products and should be expected. Images shown are representative, but may not indicate all variations in these characteristics.