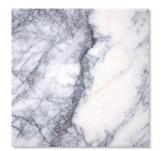

### Lilac

12″x24″ in honed

16"x16" in honed

Not Shown:30"x72" Slab

MOSAIC

2" Hexagon in honed

Flower Lilac/Thassos in honed