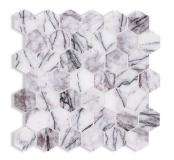

### Lilac

12″x24″ in honed

16"x16" in honed

Not Shown:30"x72" Slab

MOSAIC

2" Hexagon in honed

Flower Lilac/Thassos in honed