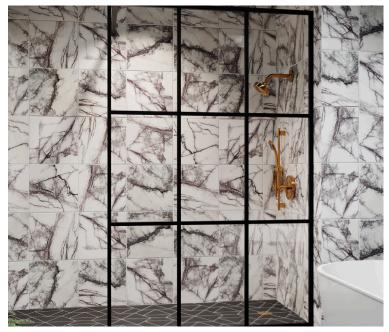

## Lilac

Exceptionally elegant, Lilac is a white marble with spectacular veining that ranges in shades from lavender to black. Offered in fields, mosaics and a mini-slab — combine formats for a sophisticated and dramatic effect.

#### **RECOMMENDED USE**

- Suitable for indoor wall and medium-duty flooring applications
- Suitable for installation on shower walls
- Outdoor use subject to climate and method of installation
- Please see Ann Sacks slip resistance and wet flooring application statement to determine usage in a wet area