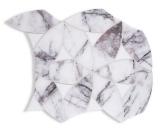

### Lilac

12″x24″ in honed

16"x16" in honed

Not Shown:30"x72" Slab

MOSAIC

2" Hexagon in honed

Flower Lilac/Thassos in honed