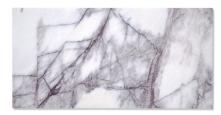

16"x16" Field

### Lilac

12″x24″ in honed

16"x16" in honed

Not Shown:30"x72" Slab

MOSAIC

2" Hexagon in honed

Flower Lilac/Thassos in honed