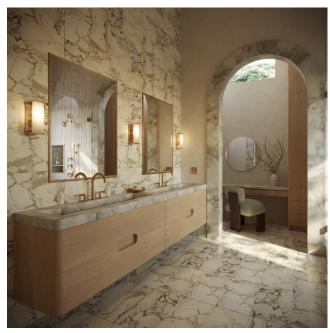

## Calacatta Verde

Calacatta Verde is a rarified stone rich in character and presence. The exquisite marble features an explosion of dramatic veining that carries across the cream background in a serendipitous dance of colors that range from seafoam to moss with dapples of deep forest green.

#### **RECOMMENDED USE**

- Suitable for all indoor wall and flooring applications
- Suitable for installation on shower walls
- Outdoor use subject to climate and method of installation
- Please see Ann Sacks slip resistance and wet flooring application statement to determine usage in a wet area