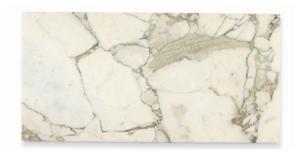

### **FIELD**

12"x24"

#### COLLECTION

| Field     | 12"x24" (12.008" x 24.016" x 0.394")                                          |
|-----------|-------------------------------------------------------------------------------|
| Slab      | 30"x72" (30.000" x 72.000" x 0.787")                                          |
| Trim      | 1" x 8" Box Liner (0.984" x 7.874" x 0.787")                                  |
| Material  | Marble                                                                        |
| Color     | Creamy white marble with green veining                                        |
| Finish    | Honed                                                                         |
| Lead Time | In-stock. Typical lead times are 1-2 weeks (Lead times are subject to change) |