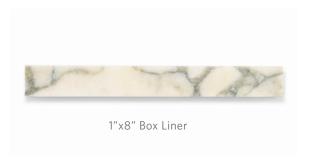

#### TRIM

Not Shown: Slab 30"x72"

#### COLLECTION

| Field     | 12"x24" (12.008" x 24.016" x 0.394")                                          |
|-----------|-------------------------------------------------------------------------------|
| Slab      | 30"x72" (30.000" x 72.000" x 0.787")                                          |
| Trim      | 1" x 8" Box Liner (0.984" x 7.874" x 0.787")                                  |
| Material  | Marble                                                                        |
| Color     | Creamy white marble with green veining                                        |
| Finish    | Honed                                                                         |
| Lead Time | In-stock. Typical lead times are 1-2 weeks (Lead times are subject to change) |