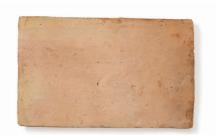

Antique 9"x14"

#### COLLECTION

| Field     | Antique 9"x14" (9.000" x 14.000" x 1.200")<br>Vintage Squares 6"x6" (5.906" x 5.906" x 0.591")<br>Vintage Hex 6" (5.906" x 6.811" x 0.591")<br>Vintage 3"x12" (2.953" x 11.811" x 0.591") |
|-----------|-------------------------------------------------------------------------------------------------------------------------------------------------------------------------------------------|
| Material  | Terra Cotta                                                                                                                                                                               |
| Color     | Antique Terra Cotta                                                                                                                                                                       |
| Lead Time | Non-stock. Typical lead times are 1-2 weeks.                                                                                                                                              |