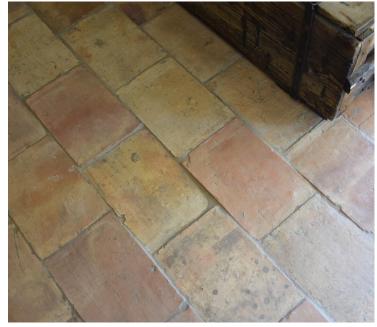

# Parefeuille

Salvaged from 19th century farmhouses and châteaus in the south of France, Parefeuille is a collection of extraordinarily rich history. Hand-made by artisans over a century ago for Provençal roofs and ceilings, the reclaimed collection provides a captivating warmth and texture to modern day wall and light duty flooring installations. The authentic French terra-cotta coloration ranges in variation due to its historic nature, enhancing the charm of this collection.

<sup>\*</sup>Please note: variations in color, shade, surface texture and size are natural characteristics of all our products and should be expected. Images shown are representative, but may not indicate all variations in these characteristics.