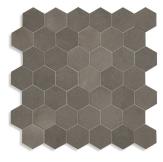

|
| Non-stock. Typical lead times are 1-2 weeks (Lead times are subject to change)                                                                                                                                                           |
|                                                                                                                                                                                                                                          |



<sup>\*</sup>Please note: variations in color, shade, surface texture and size are natural characteristics of all our products and should be expected. Images shown are representative, but may not indicate all variations in these characteristics.

# Ballard

### **FIELD**



## **MOSAIC**



1"x6" Stacked



2" Hexagon

### TRIM



Pencil Liner 3/4"x12"



Chair Rail Liner 2"x12"



\*Please note: variations in color, shade, surface texture and size are natural characteristics of all our products and should be expected. Images shown are representative, but may not indicate all variations in these characteristics.