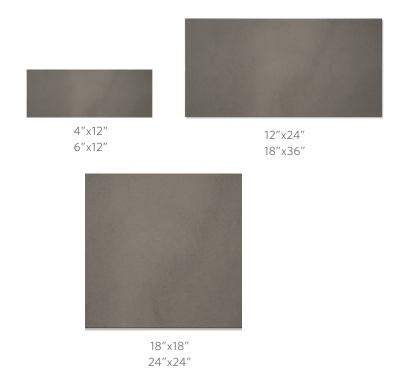

### COLLECTION

| 4"x12" (4.000" x 12.000" x 0.394")<br>6"x12" (6.000" x 12.000" x 0.394")<br>12"x24" (12.000" x 24.000" x 0.394")<br>18"x18" (18.000" x 18.000" x 0.394")<br>24"x24" (24.000" x 24.000" x 0.394")<br>18"x36" (18.000" x 36.000" x 0.591") |
|------------------------------------------------------------------------------------------------------------------------------------------------------------------------------------------------------------------------------------------|
| 1"x6" Stacked (Sheet: 12.000" x 12.000" x 0.394")<br>2" Hexagon (Sheet: 11.581" x 12.259" x 0.394")                                                                                                                                      |
| Chair Rail Liner 2"x12" (2.000" x 12.000" x 2.000")<br>Pencil Liner 3/4"x12" (0.750" x 12.000" x 0.750")                                                                                                                                 |
| Limestone                                                                                                                                                                                                                                |
| Warm grey limestone with subtle whisps of dark grey                                                                                                                                                                                      |
| Honed                                                                                                                                                                                                                                    |
| Non-stock. Typical lead times are 1-2 weeks (Lead times are subject to change)                                                                                                                                                           |
|                                                                                                                                                                                                                                          |

### **FIELD**