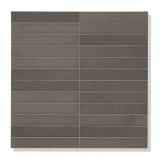

|
| Non-stock. Typical lead times are 1-2 weeks (Lead times are subject to change)                                                                                                                                                           |
|                                                                                                                                                                                                                                          |



<sup>\*</sup>Please note: variations in color, shade, surface texture and size are natural characteristics of all our products and should be expected. Images shown are representative, but may not indicate all variations in these characteristics.

# Ballard

### **FIELD**



## **MOSAIC**



1"x6" Stacked



2" Hexagon

### TRIM



Pencil Liner 3/4"x12"



Chair Rail Liner 2"x12"



\*Please note: variations in color, shade, surface texture and size are natural characteristics of all our products and should be expected. Images shown are representative, but may not indicate all variations in these characteristics.