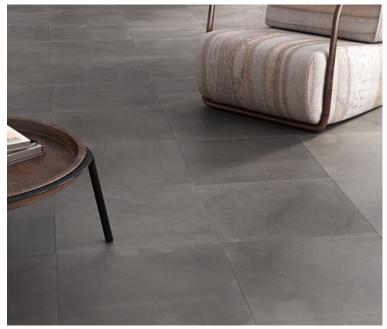

# Ballard

Ballard is a balanced limestone that pairs well with a variety of design styles. Offering both warm and cool grey tones Ballard will compliment and complete any space.

18"x18" Field

# Ballard