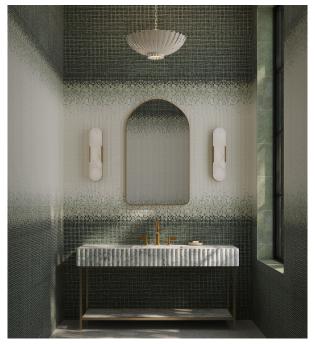

# Areva

Ann Sacks' Areva collection employs two distinctive marble colorways in two patterns in both singular shades and a combination of marbles creatively laid-up to achieve an illusionary ombre effect. The Plank pattern is achieved by joining small rectangles together to form its length, while the mosaic is a complementing mix of small marble squares. The stones' natural shade variation and veining adds to each pattern's exceptional surface movement and dimensional depth.

Lotus Green and Thassos