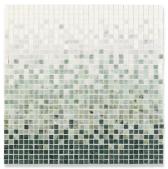

# Areva

Ann Sacks' Areva collection employs two distinctive marble colorways in two patterns in both singular shades and a combination of marbles creatively laid-up to achieve an illusionary ombre effect. The Plank pattern is achieved by joining small rectangles together to form its length, while the mosaic is a complementing mix of small marble squares. The stones' natural shade variation and veining adds to each pattern's exceptional surface movement and dimensional depth.

### MOSAIC

Micro Mosaic Thassos

Micro Mosaic Lotus Green

Micro Mosaic Lilac

Micro Mosaic Thassos Lotus Green

Micro Mosaic Thassos Lilac