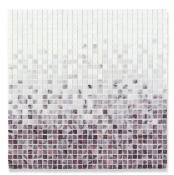

# Areva

Ann Sacks' Areva collection employs two distinctive marble colorways in two patterns in both singular shades and a combination of marbles creatively laid-up to achieve an illusionary ombre effect. The Plank pattern is achieved by joining small rectangles together to form its length, while the mosaic is a complementing mix of small marble squares. The stones' natural shade variation and veining adds to each pattern's exceptional surface movement and dimensional depth.

### MOSAIC

Micro Mosaic Thassos

Micro Mosaic Lotus Green

Micro Mosaic Lilac

Micro Mosaic Thassos Lotus Green

Micro Mosaic Thassos Lilac